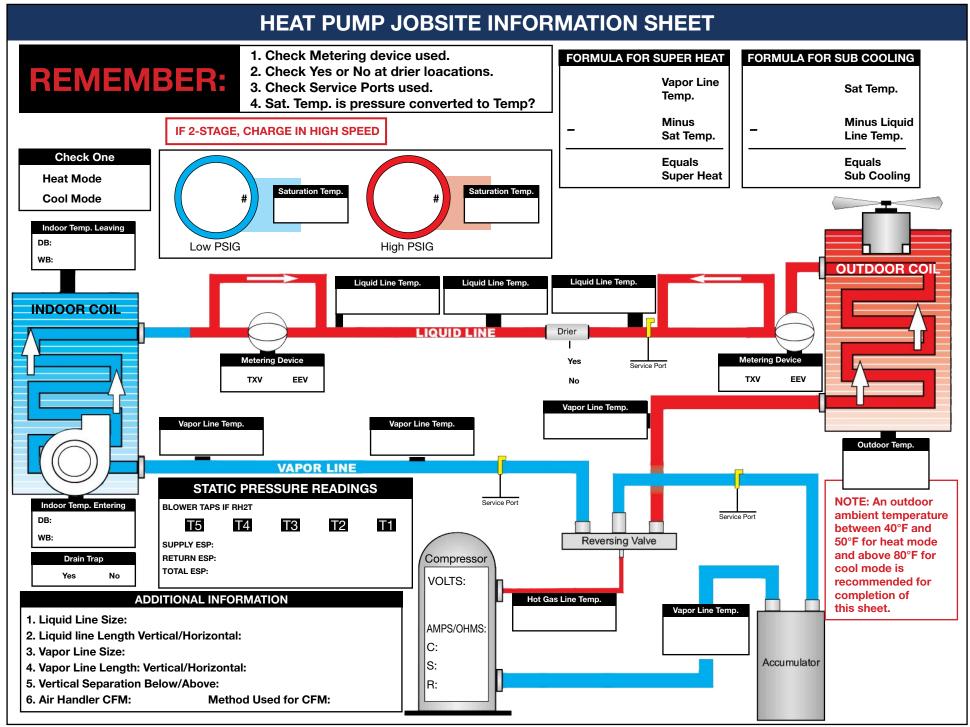

## **HEAT PUMP JOBSITE INFORMATION SHEET OWNER: DATE REQUIRED:** Name: **REQUESTOR:** Address: **DISTRIBUTOR:** City: Zip: Name: Phone: State/Province: Street: **SERVICING CONTRACTOR:** City: Zip: Name: State/Province: Street: Phone: City: Zip: Contact: State/Province: Phone: Contact: **TYPE OF REFRIGERANT: OUTDOOR UNIT** Model #: Serial #: Date Installed: **EVAPORATOR** Model #: Serial #: Date Installed: AIR HANDLER Model #: Serial #: Date Installed: FURNACE Model #: Serial #: Date Installed: THERMOSTAT: Model #: Serial #: Date Installed: **AIRFLOW ORIENTATION: UF:** LF: RF: DF: **PROBLEM SUMMARY:** ADDITIONAL INFORMATION: TWO-STAGE UNIT COMPRESSOR/ DC VOLTAGE READING AT UNLOADER SOLENOID REQUIRED ADDITIONAL INFORMATION New Line Set Yes No Extra refrigerant charge added: Noises: When/Where/Video